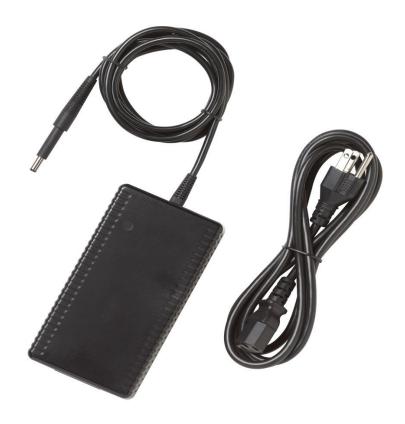

## Product overview: Fluke BC500 AC Power Charger

Replacement or AC space charger for Fluke 500 Series Battery Analyzers. Provides power cord operation and charging for Fluke 500 Series Battery Analyzers. Includes multiple pin adapters for international use.

## **Ordering information**

Fluke BC500

AC Power Charger